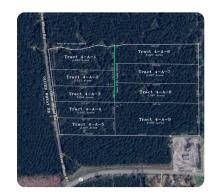

# Acreage for a beautiful home 4-A-7

5.29 +/- Acres | Livingston Parish, LA | \$155,000

| 60' All Purpose Servitude                     | L18 L20/                              | 883.09'                               |
|-----------------------------------------------|---------------------------------------|---------------------------------------|
| Chi Logard Road<br>Tract 4-A-1<br>4.683 Acres | 511.82                                | Tract 4-A-6<br>5.297 Acres            |
| 758.64"<br>Tract 4–A–2<br>3.313 Acres         | 148.57' 82.25'<br>Al Purpos Servitude | 999.96"<br>Tract 4-A-7<br>5.297 Acres |
|                                               | 44.57 8                               | 999.96'                               |
| 735.95'<br>Tract 4-A-3<br>3.098 Acres         | 186.24'<br>Prinate                    | Tract 4-A-8<br>5.297 Acres            |
| 712.92'<br>Tract 4–A–4<br>3.102 Acres         | 192.96'                               | 999.96'                               |
| 687.38'<br>Tract 4–A–5<br>3.100 Acres         | 200.84                                | Tract 4-A-9<br>9.000 Acres            |
| 657.66                                        |                                       | 656.23                                |