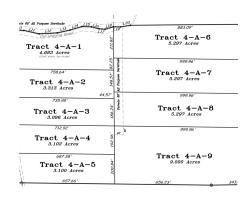

# Acreage for a beautiful home 4-A-6

5.29 +/- Acres | Livingston Parish, LA | \$155,000

## **ADDRESS**

Lot 4-A-6 Oliver Wheat Rd Livingston, LA 70754

## **PROPERTY SUMMARY**

Expansive estate lots tailored for individuals who appreciate seclusion and a serene environment to call home. There's ample space to craft your own personal oasis! Build your dream home, immerse yourself in nature, all while being conveniently close to town amenities. Property is located in the highly regarded Doyle school district. Plenty of space for a workshop, pool, outdoor toys, and equipment. This area is perfect for those that are eager to embrace a lifestyle that values peace and privacy, without sacrificing convenience. Mostly Flood X with some Flood A.