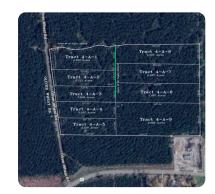

# Acreage for a beautiful home 4-A-5

3.1 +/- Acres | Livingston Parish, LA

| 60' All Purpose Servitude             | L18 L20                               | 883.09'                               |
|---------------------------------------|---------------------------------------|---------------------------------------|
| Tract 4-A-1<br>4.683 Acres            | 211.82                                | Tract 4-A-6<br>5.297 Acres            |
| 758.64"<br>Tract 4–A–2<br>3.313 Acres | 148.57' 82.25'<br>Al Purpoe Servitude | 999.96"<br>Tract 4–A–7<br>5.297 Acres |
| 735.95'                               | 44.57' 8                              | 999.96                                |
| Tract 4-A-3<br>3.098 Acres            | 186,24'<br>Printe                     | Tract 4-A-8<br>5.297 Acres            |
| 712.92'<br>Tract 4–A–4<br>3.102 Acres | 192.96'                               | 999.96'                               |
| 687.38<br>Tract 4–A–5<br>3.100 Acres  | 200.84                                | Tract 4-A-9<br>9.000 Acres            |
| 657.66                                |                                       | 656.23                                |