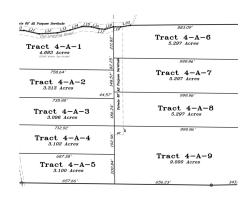

## Acreage for a beautiful home 4-A-4

3.1 +/- Acres | Livingston Parish, LA

## **ADDRESS**

Lot 4-A-4 Oliver Wheat Rd Livingston, LA 70754

## **PROPERTY SUMMARY**

Expansive estate lots tailored for individuals who appreciate seclusion and a serene environment to call home. There's ample space to craft your own personal oasis! Build your dream home, immerse yourself in nature, all while being conveniently close to town amenities. Property is located in the highly regarded Doyle school district. Plenty of space for a workshop, pool, outdoor toys, and equipment. This area is perfect for those that are eager to embrace a lifestyle that values peace and privacy, without sacrificing convenience. Flood X.