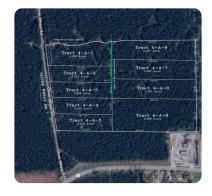

## Acreage for a beautiful home 4-A-4

3.1 +/- Acres | Livingston Parish, LA

## **ADDRESS**

Lot 4-A-4 Oliver Wheat Rd Livingston, LA 70754

## **PROPERTY SUMMARY**

Expansive estate lots tailored for individuals who appreciate seclusion and a serene environment to call home. There's ample space to craft your own personal oasis! Build your dream home, immerse yourself in nature, all while being conveniently close to town amenities. Property is located in the highly regarded Doyle school district. Plenty of space for a workshop, pool, outdoor toys, and equipment. This area is perfect for those that are eager to embrace a lifestyle that values peace and privacy, without sacrificing convenience. Flood X.