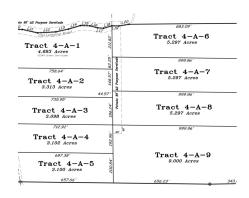

## Acreage for a beautiful home 4-A-3

3.09 +/- Acres | Livingston Parish, LA | \$93,000

## **ADDRESS**

Lot 4-A-3 Oliver Wheat Rd Livingston, LA 70754

## **PROPERTY SUMMARY**

Expansive estate lots tailored for individuals who appreciate seclusion and a serene environment to call home. There's ample space to craft your own personal oasis! Build your dream home, immerse yourself in nature, all while being conveniently close to town amenities. Property is located in the highly regarded Doyle school district. Plenty of space for a workshop, pool, outdoor toys, and equipment. This area is perfect for those that are eager to embrace a lifestyle that values peace and privacy, without sacrificing convenience. Flood X.