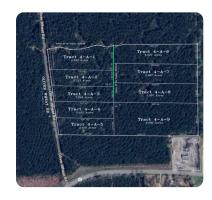

## Acreage for a beautiful home 4-A-3

3.09 +/- Acres | Livingston Parish, LA | \$93,000

## **ADDRESS**

Lot 4-A-3 Oliver Wheat Rd Livingston, LA 70754