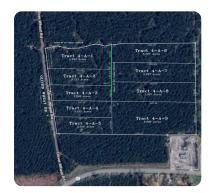

# Acreage for a beautiful home 4-A-2

3.31 +/- Acres | Livingston Parish, LA | \$99,000

## ADDRESS

Lot 4-A-2 Oliver Wheat Rd Livingston, LA 70754

## LOCATION

Exit I-12 at S Frost. Continue down Hwy 63, turn left onto Oliver Wheat Rd. and property is on the left approx. 4 miles down Oliver Wheat Rd. Signs are displayed.