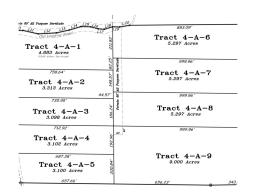

# Acreage for a beautiful home 4-A-2

3.31 +/- Acres | Livingston Parish, LA | \$99,000

## ADDRESS

Lot 4-A-2 Oliver Wheat Rd Livingston, LA 70754