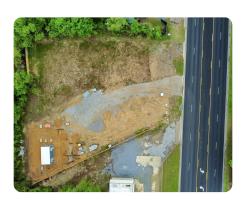

## 280 Commercial Tract

0.65 +/- Acres | Shelby County, AL | \$175,000

ADDRESS 4810 US-280 Harpersville, AL 35078

**LOCATION** Call listing agent

## **PROPERTY SUMMARY**

With over 120' of frontage on US Highway 280, this location is hard to miss. Boasting .8 acres, this property has a great footprint and is a blank slate for its new owner. Build now or hold onto it for an investment. Owner Finance is available on this property. Call today to learn more!