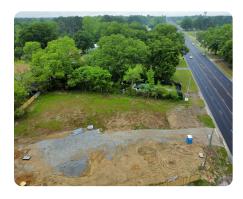

## 280 Commercial Tract

0.65 +/- Acres | Shelby County, AL | \$175,000

ADDRESS 4810 US-280 Harpersville, AL 35078

**LOCATION** Call listing agent

## **PROPERTY SUMMARY**

With over 120' of frontage on US Highway 280, this location is hard to miss. Boasting .8 acres, this property has a great footprint and is a blank slate for its new owner. Build now or hold onto it for an investment. Owner Finance is available on this property. Call today to learn more!