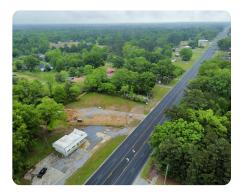

## 280 Commercial Tract

0.65 +/- Acres | Shelby County, AL | \$175,000

ADDRESS 4810 US-280 Harpersville, AL 35078

**LOCATION** Call listing agent

## **PROPERTY SUMMARY**

With over 120' of frontage on US Highway 280, this location is hard to miss. Boasting .8 acres, this property has a great footprint and is a blank slate for its new owner. Build now or hold onto it for an investment. Owner Finance is available on this property. Call today to learn more!