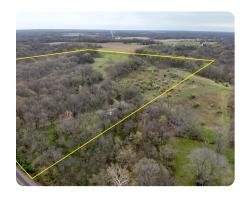

## **Sugar Creek Timber Retreat**

46 +/- Acres | Schuyler County, IL | \$294,400

## **PROPERTY SUMMARY**

Located just 3.5 miles northwest of Browning, IL, this 46-acre property is a rare find for outdoor enthusiasts and hunters. The land is primarily covered in mature timber, offering excellent habitat for whitetail deer and wild turkeys—abundant turkey and deer sign can be found throughout. Whether you're an avid hunter, nature lover, or simply seeking a peaceful retreat, this property has it all.