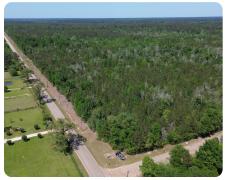

## **PROPERTY SUMMARY**

This 240-acre fully wooded property in Tangipahoa Parish, just 4.5 miles southwest of Folsom and strategically positioned at the northeast corner of Turnpike Road and Heart of the Forest Boulevard, offers a rare opportunity for large-scale residential development. With 0.7 miles of direct access from Turnpike Road and proximity to growing communities in Hammond (14 miles) and Covington (12.5 miles), the site is ideally situated for developers seeking to create rural homesites, large-lot subdivisions, or estate-style communities. Surrounded by ongoing residential expansion and offering a natural, scenic setting, this parcel meets the increasing demand for low-density living while maintaining accessibility to key regional amenities. With utilities nearby and strong development potential, it's an ideal investment for firms focused on sustainable, spacious residential growth in Southeast Louisiana.