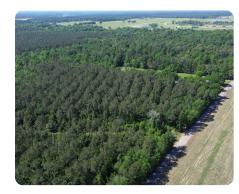

## 289 Acres on Sullivant Rd, Tangipahoa Parish

289 +/- Acres | Tangipahoa Parish, LA | \$2,238,200

ADDRESS 0 Sullivent Rd

Folsom, LA 70446

LOCATION North of I-12

## **PROPERTY SUMMARY**

This 289-acre wooded tract in Tangipahoa Parish, LA, offers a prime opportunity for residential development. Located 5.8 miles west of Folsom with access via Sullivent Road, the property features mature timber, providing potential income through selective harvesting. Just 13 miles from Hammond and 15 miles from Covington, it's ideally positioned for large-lot or estate-style developments. Surrounded by growing residential areas, this land offers excellent potential for phased housing projects or a master-planned community. A rare chance to capitalize on both natural beauty and timber value in Southeast Louisiana's expanding residential market.