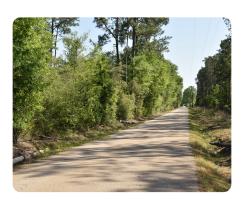

## **PROPERTY SUMMARY**

This 289-acre wooded tract in Tangipahoa Parish, LA, offers a prime opportunity for residential development. Located 5.8 miles west of Folsom with access via Sullivent Road, the property features mature timber, providing potential income through selective harvesting. Just 13 miles from Hammond and 15 miles from Covington, it's ideally positioned for large-lot or estate-style developments. Surrounded by growing residential areas, this land offers excellent potential for phased housing projects or a master-planned community. A rare chance to capitalize on both natural beauty and timber value in Southeast Louisiana's expanding residential market.