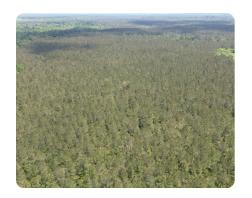

## **PROPERTY SUMMARY**

This 902-acre property in Livingston Parish, LA, offers a prime location for hunting and timber investment. Located just off LA Highway 42, 7 miles west of Springfield, it provides access via Fire Tower Road. The land is home to abundant deer, turkey, squirrel, and rabbit populations, with diverse terrain of mature pine and bottomland hardwood timber. The southwest border is defined by the Tickfaw River, providing natural beauty and privacy. An existing trail system and food plots enhance the hunting experience. With utilities along Fire Tower Road, the property is ideal for residential or camp development. Just an hour's drive from Baton Rouge, Denham Springs, and Hammond, it's perfect for weekend getaways or hunting trips. The property is great for large groups, such as hunting clubs or families, and offers long-term timber investment potential.