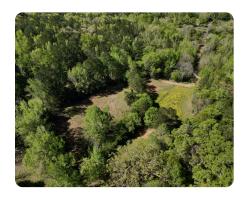

## **PROPERTY SUMMARY**

Waxahatchee Creek tract offers a diverse habitat featuring mature hardwoods, pines, and open pastures. This property boasts 0.4 miles of frontage along Waxahatchee Creek, complemented by expansive open fields adjacent to the creek. It is home to a significant population of deer and turkeys. Situated in Willsonville, this location presents an exceptional opportunity for constructing a dream home or establishing a convenient paradise for hunting and fishing enthusiasts.