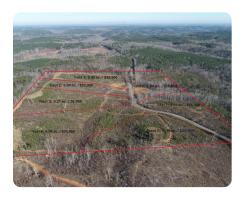

## Willis Ridge Lots 1 & 2

10.9 +/- Acres | Walker County, AL

ADDRESS 0 Frozen Hollow Road

Carbon Hill, AL 35549

LOCATION

Call Agent.

## **PROPERTY SUMMARY**

Discover your ideal homesite in the serene Pea Ridge Community, offering stunning views along a high ridge!

Choose from seven surveyed lots, each featuring ample road frontage, an established access point, and multiple potential building sites. These properties provide the convenience of paved road frontage with power and water readily available.

The peaceful community is complemented by great neighbors and fantastic water features, ensuring both privacy and tranquility. With plenty of space to build your dream home, this is an opportunity you won't want to miss.