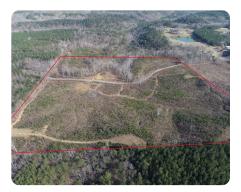

## Willis Ridge Lots 1 & 2

10.9 +/- Acres | Walker County, AL

ADDRESS 0 Frozen Hollow Road

Carbon Hill, AL 35549

LOCATION

Call Agent.

## **PROPERTY SUMMARY**

Discover your ideal homesite in the serene Pea Ridge Community, offering stunning views along a high ridge!

Choose from seven surveyed lots, each featuring ample road frontage, an established access point, and multiple potential building sites. These properties provide the convenience of paved road frontage with power and water readily available.

The peaceful community is complemented by great neighbors and fantastic water features, ensuring both privacy and tranquility. With plenty of space to build your dream home, this is an opportunity you won't want to miss.