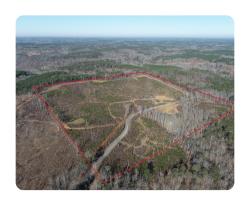

## Willis Ridge Lots 1 & 2

10.9 +/- Acres | Walker County, AL

ADDRESS 0 Frozen Hollow Road

Carbon Hill, AL 35549

LOCATION

Call Agent.

## **PROPERTY SUMMARY**

Discover your ideal homesite in the serene Pea Ridge Community, offering stunning views along a high ridge!

Choose from seven surveyed lots, each featuring ample road frontage, an established access point, and multiple potential building sites. These properties provide the convenience of paved road frontage with power and water readily available.

The peaceful community is complemented by great neighbors and fantastic water features, ensuring both privacy and tranquility. With plenty of space to build your dream home, this is an opportunity you won't want to miss.