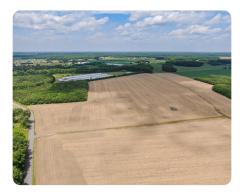

## Paradise Road Farm - Sussex

91.61 +/- Acres | Sussex County, DE | \$1,340,000

## **PROPERTY SUMMARY**

Paradise Road Farm is located northwest of Millsboro and south of Georgetown, DE. It consists of 60+/- acres tillable with Hammonton Loamy Sand & Fallsington Sandy Loam soils with the remainder in timber. The property has no conservation easements and offers the potential for a minor subdivision. It's conveniently located between RT 9 and RT 113 with short drives to the Delaware beaches, Dover, and Salisbury. This property is ideal as an addition to a current agricultural portfolio or as a farmette, family compound, or equine farm.