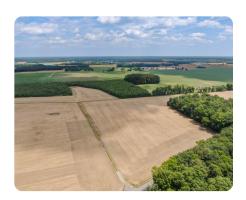

## Paradise Road Farm - Sussex

91.61 +/- Acres | Sussex County, DE | \$1,340,000

## **PROPERTY SUMMARY**

Paradise Road Farm is located northwest of Millsboro and south of Georgetown, DE. It consists of 60+/- acres tillable with Hammonton Loamy Sand & Fallsington Sandy Loam soils with the remainder in timber. The property has no conservation easements and offers the potential for a minor subdivision. It's conveniently located between RT 9 and RT 113 with short drives to the Delaware beaches, Dover, and Salisbury. This property is ideal as an addition to a current agricultural portfolio or as a farmette, family compound, or equine farm.