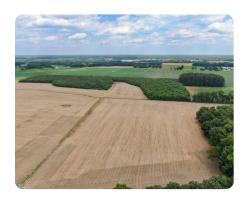

## Paradise Road Farm - Sussex

91.61 +/- Acres | Sussex County, DE | \$1,340,000

## **PROPERTY SUMMARY**

Paradise Road Farm is located northwest of Millsboro and south of Georgetown, DE. It consists of 60+/- acres tillable with Hammonton Loamy Sand & Fallsington Sandy Loam soils with the remainder in timber. The property has no conservation easements and offers the potential for a minor subdivision. It's conveniently located between RT 9 and RT 113 with short drives to the Delaware beaches, Dover, and Salisbury. This property is ideal as an addition to a current agricultural portfolio or as a farmette, family compound, or equine farm.