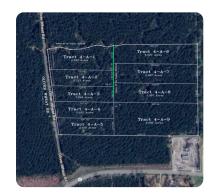

# Acreage for a beautiful home 4-A-1

4.68 +/- Acres | Livingston Parish, LA | \$135,000

| 60' All Purpase Servitude             | 118 120/          | 883.09'                    |
|---------------------------------------|-------------------|----------------------------|
| Cide Logarding Road                   | 511.82            | Tract 4-A-6                |
|                                       | 82.25             | 999.96'                    |
| 758.64'<br>Tract 4-A-2<br>3.313 Acres | 148.57'           | Tract 4-A-7<br>5.297 Acres |
|                                       | 44.57 8           | 999.96'                    |
| 735.95'<br>Tract 4-A-3<br>3.098 Acres | 186,24'<br>Printe | Tract 4-A-8<br>5.297 Acres |
| 712.92'<br>Tract 4-A-4                | . er . B          | 999.96'                    |
| 3.102 Acres                           | 192.96            |                            |
| 687.38'<br>Tract 4-A-5                | 200.84            | Tract 4-A-9<br>9.000 Acres |
| 3.100 Acres                           | 20                |                            |
| 657.66'                               |                   | 656.23'                    |

### ADDRESS

Lot 4-A-1 Oliver Wheat Rd Livingston, LA 70754