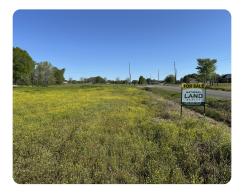

## 77 +/- Acres of Endless Possibilities

77 +/- Acres | Limestone County, AL | \$962,500

## PROPERTY SUMMARY

Discover 77 +/- acres of prime, unrestricted land located just outside Athens in the heart of Limestone County. This beautiful property offers a perfect blend of open fields and mature woods, teeming with wildlife and full of opportunity.