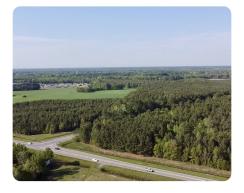

## **PROPERTY SUMMARY**

Prime 10± Acre Industrial Property - Farmville, NC

Strategically located at the corner of Hwy 264 Alternate and Hwy 258 in Farmville, NC, this 10± acre property offers exceptional visibility and accessibility. Zoned for industrial use, it presents a wide range of development opportunities.

With significant road frontage on two major thoroughfares and just 1.5 miles from I-587, this site is ideal for logistics, manufacturing, warehousing, or commercial ventures. Don't miss the chance to secure a high-potential location in a growing area.