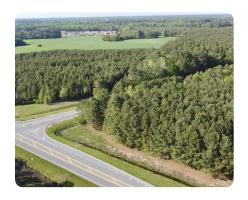

## **PROPERTY SUMMARY**

Prime 10± Acre Industrial Property - Farmville, NC

Strategically located at the corner of Hwy 264 Alternate and Hwy 258 in Farmville, NC, this 10± acre property offers exceptional visibility and accessibility. Zoned for industrial use, it presents a wide range of development opportunities.

With significant road frontage on two major thoroughfares and just 1.5 miles from I-587, this site is ideal for logistics, manufacturing, warehousing, or commercial ventures. Don't miss the chance to secure a high-potential location in a growing area.