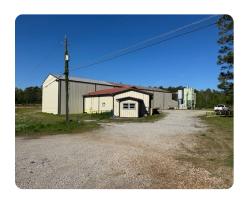

## **PROPERTY SUMMARY**

This commercial building and land opportunity features approximately 10,000 sqft warehouse, approximately 4000 sqft of office space, and bunk rooms along with a guard house. The warehouse contains four ceiling cranes: 10-ton, 5-ton, and 2 oneton cranes. There are 4 large rollup doors, one unloading dock for inside and one for outside as well. The attached office building features a greeting space, office spaces, 4 bunk rooms/offices, 2 large conference rooms, a kitchen, and 3 bathrooms, one with a tile shower. There is a room for filing or storage as well. Outside the facility, there is approximately 20,000 sqft of concrete pad. There is over 500 ft of road frontage with easy access to the building and yard. Additional acreage that adjoins the property is available as well, approximately 32 acres. Great opportunity for a start-up business with room to grow. Call Dale Jeffreys at National Land Realty for a private showing.