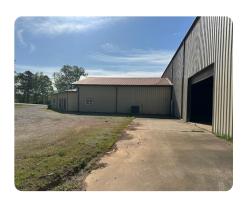

## **PROPERTY SUMMARY**

This commercial building and land opportunity features approximately 10,000 sqft warehouse, approximately 4000 sqft of office space, and bunk rooms along with a guard house. The warehouse contains four ceiling cranes: 10-ton, 5-ton, and 2 oneton cranes. There are 4 large rollup doors, one unloading dock for inside and one for outside as well. The attached office building features a greeting space, office spaces, 4 bunk rooms/offices, 2 large conference rooms, a kitchen, and 3 bathrooms, one with a tile shower. There is a room for filing or storage as well. Outside the facility, there is approximately 20,000 sqft of concrete pad. There is over 500 ft of road frontage with easy access to the building and yard. Additional acreage that adjoins the property is available as well, approximately 32 acres. Great opportunity for a start-up business with room to grow. Call Dale Jeffreys at National Land Realty for a private showing.