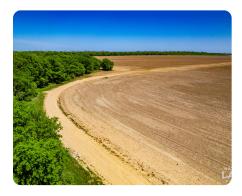

## **PROPERTY SUMMARY**

Great combination investment opportunity for fertile farm ground and recreational property all within 30 minutes of the DFW Metroplex. This property has approximately 430 acres of tillable farmland along with another 90 acres of timber along the banks of the Trinity River offering some great recreational value. The property has a little over 1.5 miles of river frontage. This area is perfect if you are wanting to chase whitetails, hogs, or do a little duck hunting. The recreational options are vast on this property. You can make the morning hunt and still be back in the office before lunch. The close proximity to the Dallas area makes this a great investment.