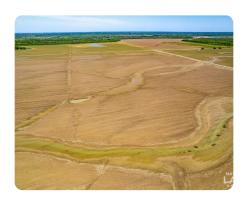

## **PROPERTY SUMMARY**

Great combination investment opportunity for fertile farm ground and recreational property all within 30 minutes of the DFW Metroplex. This property has approximately 430 acres of tillable farmland along with another 90 acres of timber along the banks of the Trinity River offering some great recreational value. The property has a little over 1.5 miles of river frontage. This area is perfect if you are wanting to chase whitetails, hogs, or do a little duck hunting. The recreational options are vast on this property. You can make the morning hunt and still be back in the office before lunch. The close proximity to the Dallas area makes this a great investment.