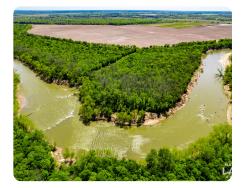

## **PROPERTY SUMMARY**

Great combination investment opportunity for fertile farm ground and recreational property all within 30 minutes of the DFW Metroplex. This property has approximately 430 acres of tillable farmland along with another 90 acres of timber along the banks of the Trinity River offering some great recreational value. The property has a little over 1.5 miles of river frontage. This area is perfect if you are wanting to chase whitetails, hogs, or do a little duck hunting. The recreational options are vast on this property. You can make the morning hunt and still be back in the office before lunch. The close proximity to the Dallas area makes this a great investment.