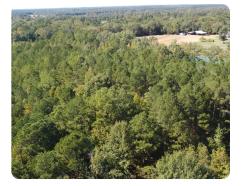

## **PROPERTY SUMMARY**

Perfect investment opportunity! Located in the city limits of Vardaman, this property features a small, block building with living quarters that's been used as an apartment in the past. It rests on a .40+/- acre lot. With slight renovations, it would be an awesome addition to add to your rental portfolio. Behind this building and lot sits 13+/- acres of mature, merchantable timber consisting of mixed pine and hardwoods. The topography is nice across the whole property, and provides multiple building sites for your forever home or subdividing/developmental opportunities in the widely sought-after Vardaman school district!