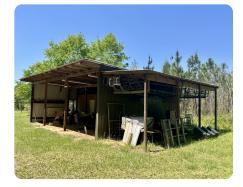

## **PROPERTY SUMMARY**

This turnkey tract located just minutes from Evergreen and only 2 miles off I-65 offers excellent hunting, timber, or homesite opportunities. It primarily consists of mature, natural hardwoods but also has a longleaf pine plantation, a small stream, and several large food plots for wildlife, making it the ultimate hunting retreat. With power, water, and a septic system already in place, it also provides the perfect building site for your dream home or weekend getaway. There is already a workshop with skinning rack in place and two campers, each equipped with its own carport, that will convey. There are roads and trails throughout, so the entire property can be accessed by vehicle or UTV. This is truly a beautiful property that offers exceptional hunting. Turnkey tracts with mature hardwoods like this don't come available often.