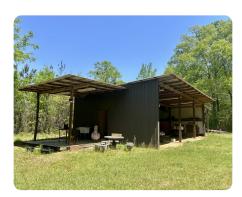

## **PROPERTY SUMMARY**

This turnkey tract located just minutes from Evergreen and only 2 miles off I-65 offers excellent hunting, timber, or homesite opportunities. It primarily consists of mature, natural hardwoods but also has a longleaf pine plantation, a small stream, and several large food plots for wildlife, making it the ultimate hunting retreat. With power, water, and a septic system already in place, it also provides the perfect building site for your dream home or weekend getaway. There is already a workshop with skinning rack in place and two campers, each equipped with its own carport, that will convey. There are roads and trails throughout, so the entire property can be accessed by vehicle or UTV. This is truly a beautiful property that offers exceptional hunting. Turnkey tracts with mature hardwoods like this don't come available often.