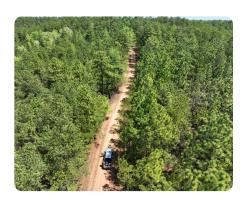

## **PROPERTY SUMMARY**

This awesome timber property is located in the National Forest in Perry County. Has dirt road frontage. Power on the South side of the property. Mixed pine and hardwood timber with some mature hardwoods scattered through the property. Very secluded. Excellent deer and turkey hunting in the area. This property is very raw, turn it into the property of your dreams. Small stream on property.