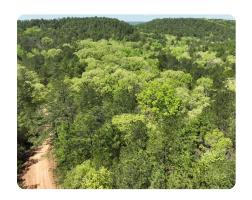

## **PROPERTY SUMMARY**

This awesome timber property is located in the National Forest in Perry County. Has dirt road frontage. Power on the South side of the property. Mixed pine and hardwood timber with some mature hardwoods scattered through the property. Very secluded. Excellent deer and turkey hunting in the area. This property is very raw, turn it into the property of your dreams. Small stream on property.