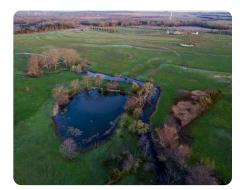

## **PROPERTY SUMMARY**

Whether you're looking for a full-time residence or outfitter headquarters this 80 acre property delivers. The 4,800 sq ft home, features 3 bedrooms and 3 bathrooms up. The walkout basement includes 4 additional non-conforming bedrooms and 2 bathrooms. Outdoors, the land is perfectly set up for a small cattle operation with 5-strand barbed wire fencing and catch pens. The 30x50 shop is equipped with a simple kitchen, bathroom and shower. A pond and seasonal creek run through the property. With managed whitetail properties to the north and west, and ample room for food plots, deer and turkey would naturally funnel to this location once developed. Dreaming of waterfowl? The topography allows for a large pond build and/or marsh development. Within a few miles of this location there is a 5-acre marsh that yields over 1,000 ducks annually. The possibilities are real and this property offers something special. Contact agents Tim Vietti @ 620-305-8180 or Valorie Vietti @ 620-212-5150.