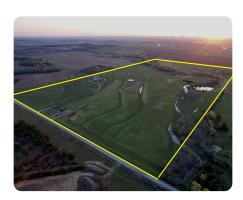

## **PROPERTY SUMMARY**

Whether you're looking for a full-time residence or outfitter headquarters this 80 acre property delivers. The 4,800 sq ft home, features 3 bedrooms and 3 bathrooms up. The walkout basement includes 4 additional non-conforming bedrooms and 2 bathrooms. Outdoors, the land is perfectly set up for a small cattle operation with 5-strand barbed wire fencing and catch pens. The 30x50 shop is equipped with a simple kitchen, bathroom and shower. A pond and seasonal creek run through the property. With managed whitetail properties to the north and west, and ample room for food plots, deer and turkey would naturally funnel to this location once developed. Dreaming of waterfowl? The topography allows for a large pond build and/or marsh development. Within a few miles of this location there is a 5-acre marsh that yields over 1,000 ducks annually. The possibilities are real and this property offers something special. Contact agents Tim Vietti @ 620-305-8180 or Valorie Vietti @ 620-212-5150.