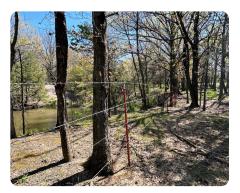

## **PROPERTY SUMMARY**

This 3-br, 2-ba home sits on 60 cross-fenced acres, offering a blend of comfort and beauty.

Cathedral ceilings create a feel of ample space throughout the main living areas. Rural water ensures self-sufficient country living. The home features wellmaintained carpet in excellent condition, with heat provided by both propane and a wood-burning stove for crisp evenings. A new water heater adds to the home's conveniences and energy efficiency.

The property includes a 2-car garage to house vehicles and a large 30'×40' shop—ideal for agricultural equipment and hobbies, or even recreational space.

The highlight is the expansive 60 acres of land, cross-fenced to accommodate livestock or horses while preserving the beauty of the countryside. This division of land offers versatility for farm pursuits, livestock, or simply your own piece of ground