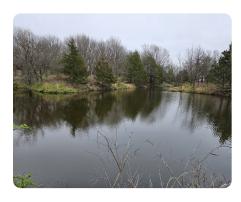

## **PROPERTY SUMMARY**

This 3-br, 2-ba home sits on 60 cross-fenced acres, offering a blend of comfort and beauty.

Cathedral ceilings create a feel of ample space throughout the main living areas. Rural water ensures self-sufficient country living. The home features wellmaintained carpet in excellent condition, with heat provided by both propane and a wood-burning stove for crisp evenings. A new water heater adds to the home's conveniences and energy efficiency.

The property includes a 2-car garage to house vehicles and a large 30'×40' shop—ideal for agricultural equipment and hobbies, or even recreational space.

The highlight is the expansive 60 acres of land, cross-fenced to accommodate livestock or horses while preserving the beauty of the countryside. This division of land offers versatility for farm pursuits, livestock, or simply your own piece of ground