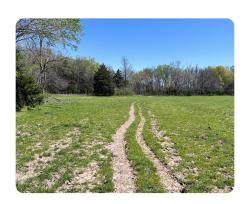

## **PROPERTY SUMMARY**

This 3-br, 2-ba home sits on 60 cross-fenced acres, offering a blend of comfort and beauty.

Cathedral ceilings create a feel of ample space throughout the main living areas. Rural water ensures self-sufficient country living. The home features wellmaintained carpet in excellent condition, with heat provided by both propane and a wood-burning stove for crisp evenings. A new water heater adds to the home's conveniences and energy efficiency.

The property includes a 2-car garage to house vehicles and a large 30'×40' shop—ideal for agricultural equipment and hobbies, or even recreational space.

The highlight is the expansive 60 acres of land, cross-fenced to accommodate livestock or horses while preserving the beauty of the countryside. This division of land offers versatility for farm pursuits, livestock, or simply your own piece of ground