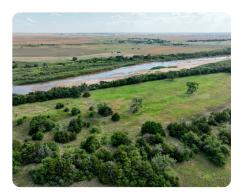

#### **PROPERTY SUMMARY**

Check out this 26-acre recreational paradise located just outside Dover, OK, offering Cimarron River frontage and blacktop frontage. The Cimarron River is renowned for producing giant whitetail deer, making it a prime location for hunters seeking a trophy buck.

Conveniently situated less than 3 miles from Dover, the property is easily accessible via blacktop road. Electricity is available at the road, making it easier to set up your ideal retreat. The tract features a diverse terrain, offering a mix of wooded areas and open spaces.

Whether you envision a private hunting lodge, a fishing retreat, or simply an accessible escape, this Cimarron River frontage property provides the perfect backdrop for your dreams. Don't miss this rare opportunity to own a piece of recreational heaven in Oklahoma. There is additional acreage available. Contact Dillon Smith with National Land Realty at (405) 922-2076 to schedule your showing