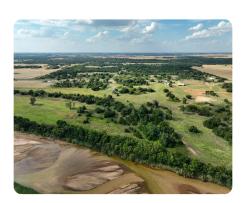

#### **PROPERTY SUMMARY**

Check out this 26-acre recreational paradise located just outside Dover, OK, offering Cimarron River frontage and blacktop frontage. The Cimarron River is renowned for producing giant whitetail deer, making it a prime location for hunters seeking a trophy buck.

Conveniently situated less than 3 miles from Dover, the property is easily accessible via blacktop road. Electricity is available at the road, making it easier to set up your ideal retreat. The tract features a diverse terrain, offering a mix of wooded areas and open spaces.

Whether you envision a private hunting lodge, a fishing retreat, or simply an accessible escape, this Cimarron River frontage property provides the perfect backdrop for your dreams. Don't miss this rare opportunity to own a piece of recreational heaven in Oklahoma. There is additional acreage available. Contact Dillon Smith with National Land Realty at (405) 922-2076 to schedule your showing