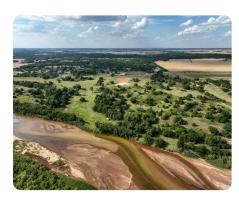

#### **PROPERTY SUMMARY**

Check out this 26-acre recreational paradise located just outside Dover, OK, offering Cimarron River frontage and blacktop frontage. The Cimarron River is renowned for producing giant whitetail deer, making it a prime location for hunters seeking a trophy buck.

Conveniently situated less than 3 miles from Dover, the property is easily accessible via blacktop road. Electricity is available at the road, making it easier to set up your ideal retreat. The tract features a diverse terrain, offering a mix of wooded areas and open spaces.

Whether you envision a private hunting lodge, a fishing retreat, or simply an accessible escape, this Cimarron River frontage property provides the perfect backdrop for your dreams. Don't miss this rare opportunity to own a piece of recreational heaven in Oklahoma. There is additional acreage available. Contact Dillon Smith with National Land Realty at (405) 922-2076 to schedule your showing