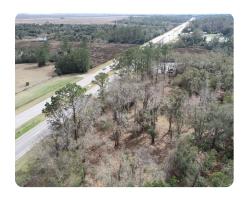

## 4.35 Commercial Acres Along Highway 17

4.35 +/- Acres | Glynn County, GA | \$544,625

## LOCATION

5,062 feet north of the intersection of Highway 17 and Cypress Mill Road

## **PROPERTY SUMMARY**

Rare 4.357-acre commercially zoned parcel along Highway 17. Marshfront views and excellent exposure along Highway 17, which is currently under construction and will include four lanes all the way to Exit 42 by the new Buc-ee's. Traffic counts are set to increase rapidly. The HC zoning district allows for a wide variety of retail, wholesale, and personal services businesses, offices, restaurants, hotels, and other commercial uses. All due diligence materials are available including a full set of plans for a 44,772 sf flex office/warehouse. This property is tee'd up for a developer or end user to start construction right away.