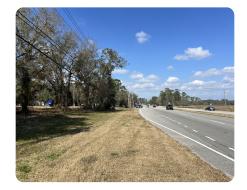

## **PROPERTY SUMMARY**

Rare 4.357-acre commercially zoned parcel along Highway 17. Marshfront views and excellent exposure along Highway 17, which is currently under construction and will include four lanes all the way to Exit 42 by the new Buc-ee's. Traffic counts are set to increase rapidly. The HC zoning district allows for a wide variety of retail, wholesale, and personal services businesses, offices, restaurants, hotels, and other commercial uses. All due diligence materials are available including a full set of plans for a 44,772 sf flex office/warehouse. This property is tee'd up for a developer or end user to start construction right away.