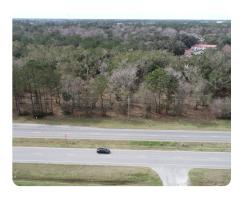

## **PROPERTY SUMMARY**

Rare 4.357-acre commercially zoned parcel along Highway 17. Marshfront views and excellent exposure along Highway 17, which is currently under construction and will include four lanes all the way to Exit 42 by the new Buc-ee's. Traffic counts are set to increase rapidly. The HC zoning district allows for a wide variety of retail, wholesale, and personal services businesses, offices, restaurants, hotels, and other commercial uses. All due diligence materials are available including a full set of plans for a 44,772 sf flex office/warehouse. This property is tee'd up for a developer or end user to start construction right away.