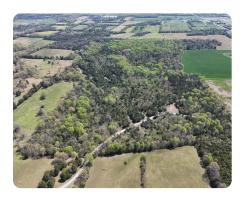

## 6.32 +/- Acres | Marshall County, TN | \$140,000

### **PROPERTY SUMMARY**

Come see this beautiful wooded track in an upcoming area! This 6.32 ac of flat land could be prime for building that dream home, barn, or garage. It sits off of a very quite road, and is surrounded with many trees. This land would be a great investment to sit on, build, develop, or even possibly Airbnb/VRBO. Having many attractions just minuets away like the Henry Horton State Park, Duck River camping and rentals, Cedar Rock Hunting Preserve, Melton Hill Dam, Saddle Creek Golf Club, Howling Hills Park, and Homestead Fest, - there are many things to do and see! It would also be ideal for hunting, or farming on. With many sizable deer and other wildlife in the area it could also just be a great weekend getaway for recreational activities! It has many old trails once cleared throughout the property. There's a lot of options and opportunities to make this an even more enhanced investment! Buyer's Agent To Verify All Information!