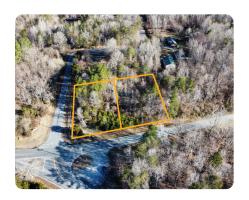

## South Greensboro Lot Sale

1 +/- Acres | Guilford County, NC | \$70,000

## LOCATION

Road front on Kivett Drive and Purdue Road.

## **PROPERTY SUMMARY**

Two half-acre lots located just south of Greensboro, offering convenient access to other cities like Jamestown, High Point, and Pleasant Garden. The properties are near the Toyota mega site, providing an easy commute.

The lots can remain separate or be combined for nearly a full acre. With no HOA or restrictions, development is flexible. The sites are to grade and free from floodplains or streamlines.

Enjoy a rural setting with scenic rolling hills and nearby amenities, including Southwest Park, Randleman Lake, and local schools. Buyers will need to conduct soil and well analyses.