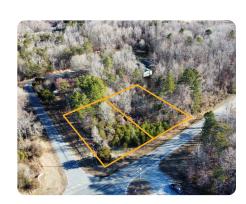

## South Greensboro Lot Sale

1 +/- Acres | Guilford County, NC | \$70,000

## LOCATION

Road front on Kivett Drive and Purdue Road.

## **PROPERTY SUMMARY**

Two half-acre lots located just south of Greensboro, offering convenient access to other cities like Jamestown, High Point, and Pleasant Garden. The properties are near the Toyota mega site, providing an easy commute.

The lots can remain separate or be combined for nearly a full acre. With no HOA or restrictions, development is flexible. The sites are to grade and free from floodplains or streamlines.

Enjoy a rural setting with scenic rolling hills and nearby amenities, including Southwest Park, Randleman Lake, and local schools. Buyers will need to conduct soil and well analyses.