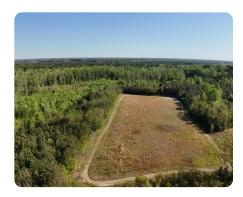

## LOCATION

Call agent for details.

**PROPERTY SUMMARY** 10 33 Acres of Prime Cleared Land in Southern Lenoir County – Ideal for Homesite Hobby Farm!

Discover the perfect blend of open space, rural charm, and endless potential with this 33-acre cleared parcel in scenic Southern Lenoir County. Whether you're dreaming of building your private countryside retreat, establishing a multi-home compound, or developing your very own hobby farm, this property offers the ideal foundation.

### Key Features:

- 33 acres of cleared land ready for development or cultivation
- Located on a high, sandy ridge not in a flood zone