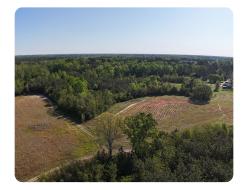

## LOCATION

Call agent for details.

**PROPERTY SUMMARY** 10 33 Acres of Prime Cleared Land in Southern Lenoir County – Ideal for Homesite Hobby Farm!

Discover the perfect blend of open space, rural charm, and endless potential with this 33-acre cleared parcel in scenic Southern Lenoir County. Whether you're dreaming of building your private countryside retreat, establishing a multi-home compound, or developing your very own hobby farm, this property offers the ideal foundation.

### Key Features:

- 33 acres of cleared land ready for development or cultivation
- Located on a high, sandy ridge not in a flood zone