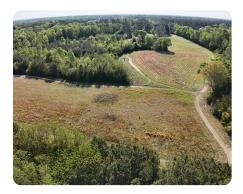

## LOCATION

Call agent for details.

**PROPERTY SUMMARY** 10 33 Acres of Prime Cleared Land in Southern Lenoir County – Ideal for Homesite Hobby Farm!

Discover the perfect blend of open space, rural charm, and endless potential with this 33-acre cleared parcel in scenic Southern Lenoir County. Whether you're dreaming of building your private countryside retreat, establishing a multi-home compound, or developing your very own hobby farm, this property offers the ideal foundation.

### Key Features:

- 33 acres of cleared land ready for development or cultivation
- Located on a high, sandy ridge not in a flood zone