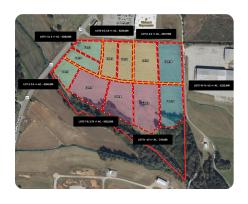

## **PROPERTY SUMMARY**

Exceptional 52-acre commercial property in Fayette, Alabama, located within a designated Opportunity Zone. The site offers over 600 feet of frontage along HWY 43/171, with two existing access points and proposed entryways from the adjacent Wal-Mart parking lot.

38 acres are primed for immediate development, with all major utilities already in place, and the property can be subdivided for added flexibility.

Positioned next to the Fayette County Multipurpose Complex, the site benefits from strong community traffic. Fayette was recently ranked a Top 10 Place to Live in Alabama (World Atlas), and the nearby SEEDS-funded North Fayette Industrial Site will drive further retail and service demand.