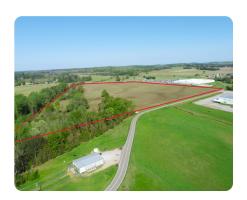

## **PROPERTY SUMMARY**

Exceptional 52-acre commercial property in Fayette, Alabama, located within a designated Opportunity Zone. The site offers over 600 feet of frontage along HWY 43/171, with two existing access points and proposed entryways from the adjacent Wal-Mart parking lot.

38 acres are primed for immediate development, with all major utilities already in place, and the property can be subdivided for added flexibility.

Positioned next to the Fayette County Multipurpose Complex, the site benefits from strong community traffic. Fayette was recently ranked a Top 10 Place to Live in Alabama (World Atlas), and the nearby SEEDS-funded North Fayette Industrial Site will drive further retail and service demand.