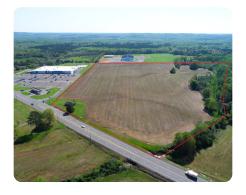

## LOCATION

From Fayette Co. Courthouse: Travel East on Columbus Street for 2 tenths of a mile. Turn left and travel on HWY 43/171 North for 3.5 miles. Property will be on your right.

\*Property Is Large Agricultural Field on Bordering the Southern Side of Walmart\*

## **PROPERTY SUMMARY**

Exceptional 52-acre commercial property in Fayette, Alabama, located within a designated Opportunity Zone. The site offers over 600 feet of frontage along HWY 43/171, with two existing access points and proposed entryways from the adjacent Wal-Mart parking lot.