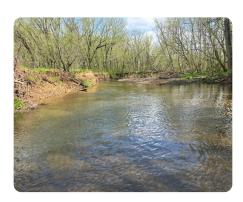

## **PROPERTY SUMMARY**

This 23+/- acre property features plenty of road frontage off Red Oak Rd. in Giles county. Mostly timbered with a few areas clear for camping/building. East Fork Bradshaw Creek runs through the property providing plenty of water for wildlife creek wading. There is a branch that runs north and south of the property between two hills creating several pinch points for Whitetail deer hunting. North end of property is flat leading into the creek and across the creek south inclines to a flattop overlooking the property. Nice tract to camp and hike on as well has hunting deer and turkey. Call for personal tour today.