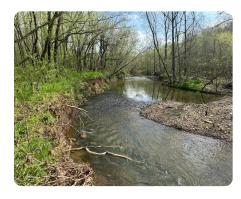

## **PROPERTY SUMMARY**

This 23+/- acre property features plenty of road frontage off Red Oak Rd. in Giles county. Mostly timbered with a few areas clear for camping/building. East Fork Bradshaw Creek runs through the property providing plenty of water for wildlife creek wading. There is a branch that runs north and south of the property between two hills creating several pinch points for Whitetail deer hunting. North end of property is flat leading into the creek and across the creek south inclines to a flattop overlooking the property. Nice tract to camp and hike on as well has hunting deer and turkey. Call for personal tour today.