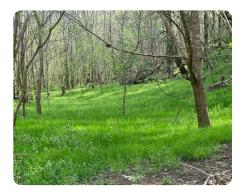

## **PROPERTY SUMMARY**

This 23+/- acre property features plenty of road frontage off Red Oak Rd. in Giles county. Mostly timbered with a few areas clear for camping/building. East Fork Bradshaw Creek runs through the property providing plenty of water for wildlife creek wading. There is a branch that runs north and south of the property between two hills creating several pinch points for Whitetail deer hunting. North end of property is flat leading into the creek and across the creek south inclines to a flattop overlooking the property. Nice tract to camp and hike on as well has hunting deer and turkey. Call for personal tour today.