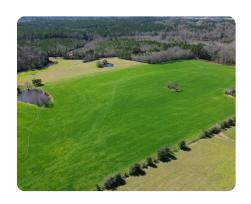

## **PROPERTY SUMMARY**

Located in the heart of Jefferson Davis County, Mississippi, this 82+/- acre property offers an exceptional opportunity for farmers, ranchers, and those looking to establish a rural retreat. Featuring 60+/- acres of well-maintained, fenced pasture with rolling topography, this property is perfectly suited for livestock, hay production, or other agricultural uses. The land includes 4 well-stocked cattle ponds, providing reliable water sources for your cattle or livestock.

In addition to the expansive pasture, the property also boasts 22+/- acres of mature woods, offering natural beauty, wildlife habitat, and additional recreational opportunities. Whether you're looking to expand your farming operation or create a secluded homestead, this property has multiple homesites to suit your needs.

With 1400 feet of paved road frontage on Bass-Laird Road and 1750 feet of paved road frontage on Jenny Lane, you'll enjoy easy access and convenient utilities, including water and electricity, making it an ideal choice for development