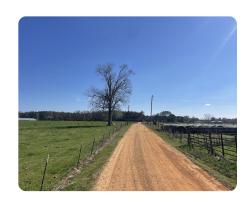

With 1400 feet of paved road frontage on Bass-Laird Road and 1750 feet of paved road frontage on Jenny Lane, you'll enjoy easy access and convenient utilities, including water and electricity, making it an ideal choice for development