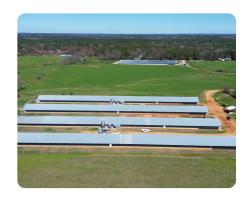

## **PROPERTY SUMMARY**

Dinsmore Farm is an owner-operated 4-house pullet farm located near Magee, MS, in Jefferson Davis County. The 4 pullet houses are 48x500, 12 years old, and will require some updates for the new owner, contact agent for details. The farm is 1 hour from Jackson, 1 hour and 43 minutes from Meridian, and about an hour from Hattiesburg.

Farm includes:

2 wells

Plasson Drinker lines with new nipples

Cumberland feed lines

Rotem plus controllers

. . . . . .

nationalland.com/listing/dinsmore-poultry-farm

National Land Realty 2809 8th Street Tuscaloosa, AL 35401 NationalLand.com