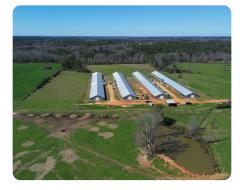

## **PROPERTY SUMMARY**

Dinsmore Farm is an owner-operated 4-house pullet farm located near Magee, MS, in Jefferson Davis County. The 4 pullet houses are 48x500, 12 years old, and will require some updates for the new owner, contact agent for details. The farm is 1 hour from Jackson, 1 hour and 43 minutes from Meridian, and about an hour from Hattiesburg.

Farm includes:

2 wells

Plasson Drinker lines with new nipples

Cumberland feed lines

Rotem plus controllers

. . . . . .

nationalland.com/listing/dinsmore-poultry-farm

National Land Realty 2809 8th Street Tuscaloosa, AL 35401 NationalLand.com