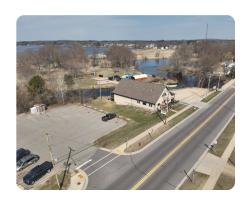

## LOCATION

.4 miles South of Intersection Hwy 23/22 (Montello St./Main St.) West side of Hwy 22 (201 Main St.)

## **PROPERTY SUMMARY**

Rendezvous Paddle & Sports x Montello Brewing Company. Discover a unique investment opportunity with this exceptional restaurant featuring a fully operational craft brewery, perfect for beer enthusiasts and food lovers alike. Located in a prime travel and vacation area, this establishment offers canoe, kayak, and tubing trips on the famous Fox River, attracting outdoor adventurers and families seeking fun-filled experiences. Boasting 6 acres of ample space for camping and gathering, the potential for expanding your business into a multifaceted recreational hub is limitless. This is not just a restaurant; it's a lifestyle destination that promises both profitability and community engagement. Don't miss your chance to own a piece of this thriving historic venture. "Meet at the Creek because the Lake Never Tasted So Good."