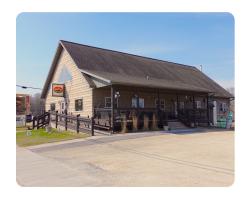

## **PROPERTY SUMMARY**

Rendezvous Paddle & Sports x Montello Brewing Company. Discover a unique investment opportunity with this exceptional restaurant featuring a fully operational craft brewery, perfect for beer enthusiasts and food lovers alike. Located in a prime travel and vacation area, this establishment offers canoe, kayak, and tubing trips on the famous Fox River, attracting outdoor adventurers and families seeking fun-filled experiences. Boasting 6 acres of ample space for camping and gathering, the potential for expanding your business into a multifaceted recreational hub is limitless. This is not just a restaurant; it's a lifestyle destination that promises both profitability and community engagement. Don't miss your chance to own a piece of this thriving historic venture. "Meet at the Creek because the Lake Never Tasted So Good."