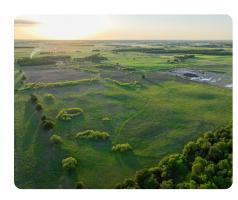

## **PROPERTY SUMMARY**

Located just northeast of Dover, this 80-acre tract offers a well-balanced mix of grazing and recreation potential. The land is covered in a blend of lovegrass and native grasses, making it ideal for cattle or other livestock. Gently rolling hills add character to the property and provide great vantage points for hunting or future development. Access is easy via a well-maintained county gravel road, and a water well is already in place—providing a valuable resource for both livestock and future improvements. Whitetail deer frequent the area, offering solid hunting opportunities throughout the season. Whether you're looking to expand your grazing operation, invest in recreational land, or build a quiet rural retreat, this property checks all the boxes. Give Dillon Smith with National Land Realty a call at (405) 922-2076 to see this property today.