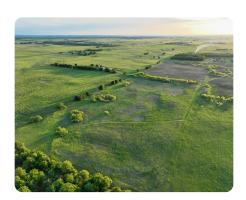

## **PROPERTY SUMMARY**

Located just northeast of Dover, this 80-acre tract offers a well-balanced mix of grazing and recreation potential. The land is covered in a blend of lovegrass and native grasses, making it ideal for cattle or other livestock. Gently rolling hills add character to the property and provide great vantage points for hunting or future development. Access is easy via a well-maintained county gravel road, and a water well is already in place—providing a valuable resource for both livestock and future improvements. Whitetail deer frequent the area, offering solid hunting opportunities throughout the season. Whether you're looking to expand your grazing operation, invest in recreational land, or build a quiet rural retreat, this property checks all the boxes. Give Dillon Smith with National Land Realty a call at (405) 922-2076 to see this property today.