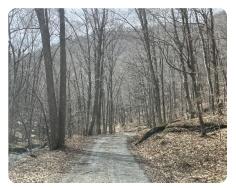

## **PROPERTY SUMMARY**

Located in the heart of the Allegheny Mountains along a beautiful flowing stream along the VA/WV state line sits this rare 128 acre tract of land. The property is surrounded on three sides by Monongahela National Forest, and is accessed by a gravel road maintained by the NFS. This property is ideal from any outdoor enthusiast or someone wanting that perfect tract to build an off grid cabin on. There is a plethora of diverse wildlife populations that traverse across the property. The timber was harvested appx 17 years ago, and is still around 10 years out from harvesting again. However, the species composition is very impressive. There are existing logging roads throughout the property that can be opened up with minimal effort. Utilities are not currently present on the property, however off grid type utilities would be ideally suited for this tract.