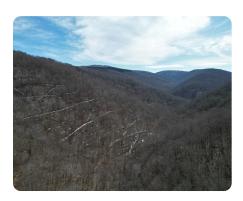

## **PROPERTY SUMMARY**

Located in the heart of the Allegheny Mountains along a beautiful flowing stream along the VA/WV state line sits this rare 128 acre tract of land. The property is surrounded on three sides by Monongahela National Forest, and is accessed by a gravel road maintained by the NFS. This property is ideal from any outdoor enthusiast or someone wanting that perfect tract to build an off grid cabin on. There is a plethora of diverse wildlife populations that traverse across the property. The timber was harvested appx 17 years ago, and is still around 10 years out from harvesting again. However, the species composition is very impressive. There are existing logging roads throughout the property that can be opened up with minimal effort. Utilities are not currently present on the property, however off grid type utilities would be ideally suited for this tract.