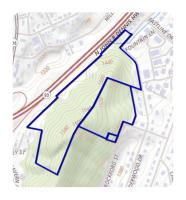

## **PROPERTY SUMMARY**

Opportunity for an acreage tract within Kingsport City limits. This parcel consists of three tax Parcels totaling +/- 36.63 acres. Rockford St, Alderwood Dr, and Stratford Rd provide +/- 1,500' of road frontage, and the property runs adjacent to John B. Dennis Hwy on the back side for approximately 1/4 mile. The property currently holds a zoning of R-3 and municipal sewer and water are accessible.