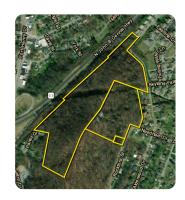

## **PROPERTY SUMMARY**

Opportunity for an acreage tract within Kingsport City limits. This parcel consists of three tax Parcels totaling +/- 36.63 acres. Rockford St, Alderwood Dr, and Stratford Rd provide +/- 1,500' of road frontage, and the property runs adjacent to John B. Dennis Hwy on the back side for approximately 1/4 mile. The property currently holds a zoning of R-3 and municipal sewer and water are accessible.