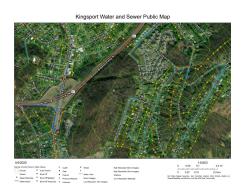

## **PROPERTY SUMMARY**

Opportunity for an acreage tract within Kingsport City limits. This parcel consists of three tax Parcels totaling +/- 36.63 acres. Rockford St, Alderwood Dr, and Stratford Rd provide +/- 1,500' of road frontage, and the property runs adjacent to John B. Dennis Hwy on the back side for approximately 1/4 mile. The property currently holds a zoning of R-3 and municipal sewer and water are accessible.