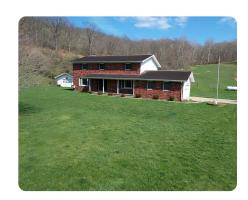

## **PROPERTY SUMMARY**

This beautiful 104 +/- acre farm has been been owned, operated, and managed by the same family for the last several decades, and is now being offered for sale for the first time in over 50 years! Opportunities to own a working farm this size, with all the amenities it has to offer doesn't come around very often these days, so don't miss out! Boasting an amazing 2,576 square foot, two story, four bedroom home with attached garage; a separate 24x26 garage, equipment shed, large livestock barn with lean-to, 22 acres of fenced pasture, corral, and 12 +/- acres of fields currently in hay production. Looking for the ultimate hunting property? With large stands of mixed hard woods, thick bedding areas, benches, and ridge tops, the deer and turkey hunting here is dynamite! Encompassing .7 miles of Leading Creek, you'll be able fish, kayak, swim, and camp without ever leaving your property. There is a solid stand of marketable timber, the oil, gas, and mineral rights transfer as well.