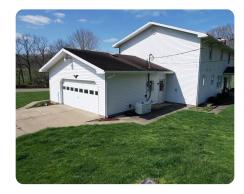

## **PROPERTY SUMMARY**

This beautiful 104 +/- acre farm has been been owned, operated, and managed by the same family for the last several decades, and is now being offered for sale for the first time in over 50 years! Opportunities to own a working farm this size, with all the amenities it has to offer doesn't come around very often these days, so don't miss out! Boasting an amazing 2,576 square foot, two story, four bedroom home with attached garage; a separate 24x26 garage, equipment shed, large livestock barn with lean-to, 22 acres of fenced pasture, corral, and 12 +/- acres of fields currently in hay production. Looking for the ultimate hunting property? With large stands of mixed hard woods, thick bedding areas, benches, and ridge tops, the deer and turkey hunting here is dynamite! Encompassing .7 miles of Leading Creek, you'll be able fish, kayak, swim, and camp without ever leaving your property. There is a solid stand of marketable timber, the oil, gas, and mineral rights transfer as well.