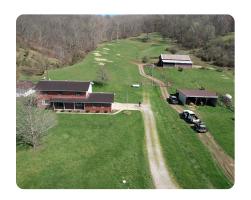

## **PROPERTY SUMMARY**

This beautiful 104 +/- acre farm has been been owned, operated, and managed by the same family for the last several decades, and is now being offered for sale for the first time in over 50 years! Opportunities to own a working farm this size, with all the amenities it has to offer doesn't come around very often these days, so don't miss out! Boasting an amazing 2,576 square foot, two story, four bedroom home with attached garage; a separate 24x26 garage, equipment shed, large livestock barn with lean-to, 22 acres of fenced pasture, corral, and 12 +/- acres of fields currently in hay production. Looking for the ultimate hunting property? With large stands of mixed hard woods, thick bedding areas, benches, and ridge tops, the deer and turkey hunting here is dynamite! Encompassing .7 miles of Leading Creek, you'll be able fish, kayak, swim, and camp without ever leaving your property. There is a solid stand of marketable timber, the oil, gas, and mineral rights transfer as well.