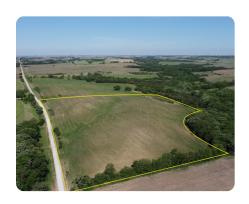

## **Dwight 20 Acres**

20.5 +/- Acres | Butler County, NE

## **PROPERTY SUMMARY**

National Land is proud to offer this 20.5 +/- acre hobby farm. This farm is located 3.5 miles Southeast of Dwight, Nebraska. Nestled amidst the tranquil Nebraska landscape, this parcel offer the perfect blend of investment and acreage potential. The 19 +/- tillable acres offer a prime opportunity for your investment portfolio. Imagine waking up to panoramic views of golden fields and open skies, immersed in the peaceful ambiance of rural Nebraska. Whether you're looking to expand your farming enterprise or build your countryside retreat, this parcel presents a rare opportunity. Contact the listing agent for additional details.