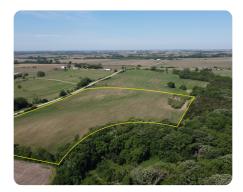

## **Dwight 20 Acres**

20.5 +/- Acres | Butler County, NE

## **PROPERTY SUMMARY**

National Land is proud to offer this 20.5 +/- acre hobby farm. This farm is located 3.5 miles Southeast of Dwight, Nebraska. Nestled amidst the tranquil Nebraska landscape, this parcel offer the perfect blend of investment and acreage potential. The 19 +/- tillable acres offer a prime opportunity for your investment portfolio. Imagine waking up to panoramic views of golden fields and open skies, immersed in the peaceful ambiance of rural Nebraska. Whether you're looking to expand your farming enterprise or build your countryside retreat, this parcel presents a rare opportunity. Contact the listing agent for additional details.