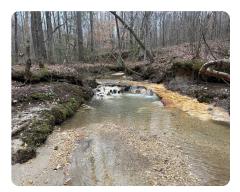

## **PROPERTY SUMMARY**

Located off Moores Mill Rd just west of Belmont Mississippi, this 100 acres features lots of recreation value with plentiful wildlife, deer and turkey, and other small game. There is merchantable and pre-merchantable timber throughout the property with a nice creek for wildlife. The property is surveyed and clearly marked with established roads going into the property. The understory is clean, making additional trails and roads easy to develop. Access agreement through neighbor with possibility of deeded easement. Reasonably priced and a great investment.