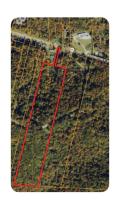

## LOCATION

38.40255. -81.7498

From I 64 take Goff Mountain Rd for appx 0.9mi, turn right onto Washington St., Property is appx 2.5 miles on the left. Access is just before 4755 Washington St.

## **PROPERTY SUMMARY**

This beautiful lot is located only minutes from I64 and Cross Lanes, WV. Ideally this property would be well suited to build a single home on with excellent privacy, or it would also be an excellent lot to bust up and develop. There is direct access off of the Washington St to the property. Additionally there is city water and sewer available, with both systems having the capacity for additional development. The property is adjacent to 4755 Washington St., and GPS coordinates 38.40273; -81.75503 will help locate the property