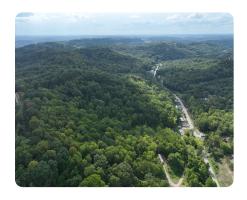

## **PROPERTY SUMMARY**

This beautiful lot is located only minutes from I64 and Cross Lanes, WV. Ideally this property would be well suited to build a single home on with excellent privacy, or it would also be an excellent lot to bust up and develop. There is direct access off of the Washington St to the property. Additionally there is city water and sewer available, with both systems having the capacity for additional development. The property is adjacent to 4755 Washington St., and GPS coordinates 38.40273; -81.75503 will help locate the property