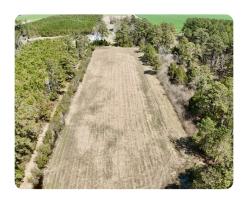

## **PROPERTY SUMMARY**

17-Acre Waterfront Hunting & Recreational Property – Hyde County, NC

Nestled along the picturesque Pungo River in Hyde County, NC, this 17-acre waterfront property is a prime opportunity for outdoor enthusiasts, hunters, and nature lovers alike. With a **3-acre impoundment**, complete with riser boards and a water pump for controlled flooding and draining, this land is perfectly set up as a **duck hunting paradise**.