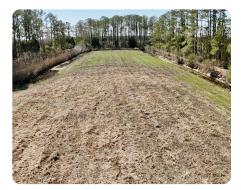

## **PROPERTY SUMMARY**

17-Acre Waterfront Hunting & Recreational Property – Hyde County, NC

Nestled along the picturesque Pungo River in Hyde County, NC, this 17-acre waterfront property is a prime opportunity for outdoor enthusiasts, hunters, and nature lovers alike. With a **3-acre impoundment**, complete with riser boards and a water pump for controlled flooding and draining, this land is perfectly set up as a **duck hunting paradise**.

In addition to the impoundment, the property features a **1-acre building lot** across the road—ideal for constructing a cabin, setting up a camper, or creating a weekend retreat. On the **waterfront side**, there's an excellent opportunity to build a **hunting blind**, maximizing the property's potential for waterfowl hunting.