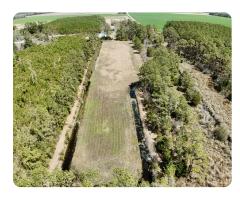

## **PROPERTY SUMMARY**

17-Acre Waterfront Hunting & Recreational Property – Hyde County, NC

Nestled along the picturesque Pungo River in Hyde County, NC, this 17-acre waterfront property is a prime opportunity for outdoor enthusiasts, hunters, and nature lovers alike. With a **3-acre impoundment**, complete with riser boards and a water pump for controlled flooding and draining, this land is perfectly set up as a **duck hunting paradise**.