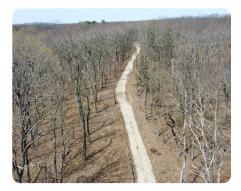

## **PROPERTY SUMMARY**

Here are 33.32 acres of secluded timber land with ability to build your home/cabin. Easement access from O. You will travel through two gates providing access to the north west corner of the property. There you will see a few solid build spots. This property has some timber value on it as well. For a smaller of a tract, there is a ton of great deer and turkey sign. Electric is at the road. Well and septic would be required. Additional land can be purchased. Contact agent for more details.