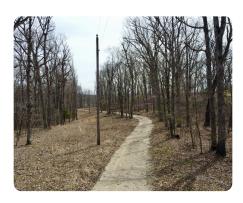

## **PROPERTY SUMMARY**

Here are 33.32 acres of secluded timber land with ability to build your home/cabin. Easement access from O. You will travel through two gates providing access to the north west corner of the property. There you will see a few solid build spots. This property has some timber value on it as well. For a smaller of a tract, there is a ton of great deer and turkey sign. Electric is at the road. Well and septic would be required. Additional land can be purchased. Contact agent for more details.