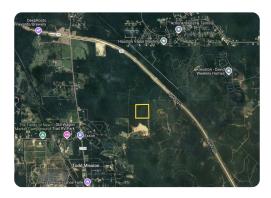

## 36ac +/- Undeveloped Rural Land

36 +/- Acres | Grimes County, TX | \$440,520

ADDRESS

A0096 H M Bullock, Tract 4 Plantersville, TX 77363

LOCATION

reference map