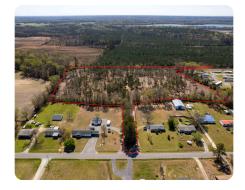

## **PROPERTY SUMMARY**

Entitled 18-Lot Single-Family Residential Development in Wayne County, NC for sale by National Land Realty. Strategically positioned just outside Rosewood, this 14 +/- acre site offers exceptional access to US-70 (future interstate 42) & US-117/Interstate 795. The property is a short 8 minute drive from Goldsboro. Rosewood schools are within 5 minutes of the property. Development will be 3 miles from WAWA and Sheetz Gas Stations along with Wal-Mart. Minimal clearing will be needed for the development as most of the trees were mulched prior to the topographical survey. Construction Drawings and permits are expected in June 2025. All approvals and permits will be transferred to the new buyer. This entitled property is a rare investment in market that continues to thrive due to the growth of Raleigh pushing east. Contact listing agent Clifton Holloman, ALC today to discuss this exceptional development opportunity and the sellers preferred terms!