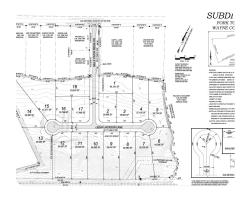

## **PROPERTY SUMMARY**

Entitled 18-Lot Single-Family Residential Development in Wayne County, NC for sale by National Land Realty. Strategically positioned just outside Rosewood, this 14 +/- acre site offers exceptional access to US-70 (future interstate 42) & US-117/Interstate 795. The property is a short 8 minute drive from Goldsboro. Rosewood schools are within 5 minutes of the property. Development will be 3 miles from WAWA and Sheetz Gas Stations along with Wal-Mart. Minimal clearing will be needed for the development as most of the trees were mulched prior to the topographical survey. Construction Drawings and permits are expected in June 2025. All approvals and permits will be transferred to the new buyer. This entitled property is a rare investment in market that continues to thrive due to the growth of Raleigh pushing east. Contact listing agent Clifton Holloman, ALC today to discuss this exceptional development opportunity and the sellers preferred terms!