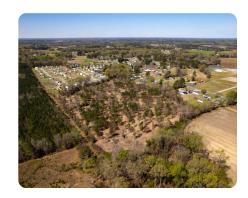

## **PROPERTY SUMMARY**

Entitled 18-Lot Single-Family Residential Development in Wayne County, NC for sale by National Land Realty. Strategically positioned just outside Rosewood, this 14 +/- acre site offers exceptional access to US-70 (future interstate 42) & US-117/Interstate 795. The property is a short 8 minute drive from Goldsboro. Rosewood schools are within 5 minutes of the property. Development will be 3 miles from WAWA and Sheetz Gas Stations along with Wal-Mart. Minimal clearing will be needed for the development as most of the trees were mulched prior to the topographical survey. Construction Drawings and permits are expected in June 2025. All approvals and permits will be transferred to the new buyer. This entitled property is a rare investment in market that continues to thrive due to the growth of Raleigh pushing east. Contact listing agent Clifton Holloman, ALC today to discuss this exceptional development opportunity and the sellers preferred terms!