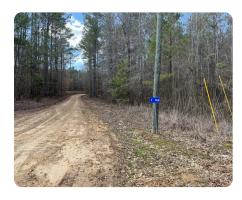

## LOCATION

From Sturgis, MS, travel south on Sturgis-Louisville road approximately 7 miles. Turn right on Bethel Road E. Property starts on the left side of Bethel Road in ~.25 miles.

## **PROPERTY SUMMARY**

If you are looking for a small acreage property to create your own weekend getaway this could be it! "Sturgis-Louisville Tract #1" is +/- 21 acres less than 30 minuets from Starkville, with road frontage, utilities, and suitable cabin site!