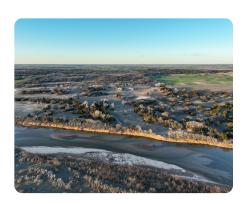

## **PROPERTY SUMMARY**

Discover this 16.6-acre recreational tract just outside Dover, OK, featuring Cimarron River frontage and blacktop access. Renowned for producing giant whitetail deer, the Cimarron River makes this property a prime location for hunters seeking a trophy buck.

Located less than 3 miles from Dover, this tract offers easy access via a paved road, with electricity available at the road to accommodate your vision. The landscape boasts a diverse mix of wooded areas and open spaces, ideal for a variety of recreational uses.

Whether you're looking to establish a private hunting retreat, a fishing getaway, or a peaceful escape, this Cimarron River frontage property offers possibilities. Additional acreage is available. Don't miss this rare opportunity—contact Dillon Smith with National Land Realty at (405) 922-2076 to schedule your showing today.