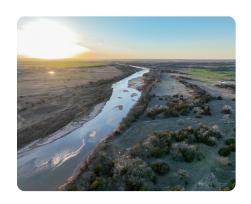

## **PROPERTY SUMMARY**

Discover this 16.6-acre recreational tract just outside Dover, OK, featuring Cimarron River frontage and blacktop access. Renowned for producing giant whitetail deer, the Cimarron River makes this property a prime location for hunters seeking a trophy buck.

Located less than 3 miles from Dover, this tract offers easy access via a paved road, with electricity available at the road to accommodate your vision. The landscape boasts a diverse mix of wooded areas and open spaces, ideal for a variety of recreational uses.

Whether you're looking to establish a private hunting retreat, a fishing getaway, or a peaceful escape, this Cimarron River frontage property offers possibilities. Additional acreage is available. Don't miss this rare opportunity—contact Dillon Smith with National Land Realty at (405) 922-2076 to schedule your showing today.