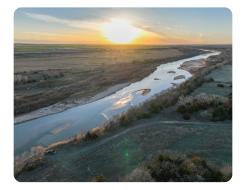

## **PROPERTY SUMMARY**

Discover this 16.6-acre recreational tract just outside Dover, OK, featuring Cimarron River frontage and blacktop access. Renowned for producing giant whitetail deer, the Cimarron River makes this property a prime location for hunters seeking a trophy buck.

Located less than 3 miles from Dover, this tract offers easy access via a paved road, with electricity available at the road to accommodate your vision. The landscape boasts a diverse mix of wooded areas and open spaces, ideal for a variety of recreational uses.

Whether you're looking to establish a private hunting retreat, a fishing getaway, or a peaceful escape, this Cimarron River frontage property offers possibilities. Additional acreage is available. Don't miss this rare opportunity—contact Dillon Smith with National Land Realty at (405) 922-2076 to schedule your showing today.