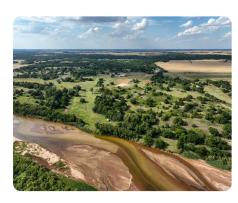

#### **PROPERTY SUMMARY**

Check out this 26-acre recreational paradise located just outside Dover, OK, offering Cimarron River frontage and blacktop frontage. The Cimarron River is renowned for producing giant whitetail deer, making it a prime location for hunters seeking a trophy buck.

Conveniently situated less than 3 miles from Dover, the property is easily accessible via blacktop road. Electricity is available at the road, making it easier to set up your ideal retreat. The tract features a diverse terrain, offering a mix of wooded areas and open spaces.

Whether you envision a private hunting lodge, a fishing retreat, or simply an accessible escape, this Cimarron River frontage property provides the perfect backdrop for your dreams. Don't miss this rare opportunity to own a piece of recreational heaven in Oklahoma. There is additional acreage available. Contact Dillon Smith with National Land Realty at (405) 922-2076 to schedule your showing