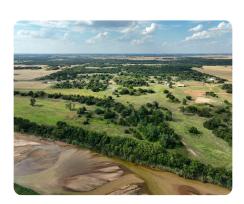

#### **PROPERTY SUMMARY**

Check out this 26-acre recreational paradise located just outside Dover, OK, offering Cimarron River frontage and blacktop frontage. The Cimarron River is renowned for producing giant whitetail deer, making it a prime location for hunters seeking a trophy buck.

Conveniently situated less than 3 miles from Dover, the property is easily accessible via blacktop road. Electricity is available at the road, making it easier to set up your ideal retreat. The tract features a diverse terrain, offering a mix of wooded areas and open spaces.

Whether you envision a private hunting lodge, a fishing retreat, or simply an accessible escape, this Cimarron River frontage property provides the perfect backdrop for your dreams. Don't miss this rare opportunity to own a piece of recreational heaven in Oklahoma. There is additional acreage available. Contact Dillon Smith with National Land Realty at (405) 922-2076 to schedule your showing