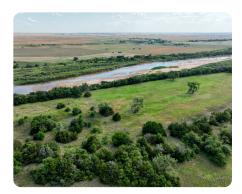

#### **PROPERTY SUMMARY**

Check out this 26-acre recreational paradise located just outside Dover, OK, offering Cimarron River frontage and blacktop frontage. The Cimarron River is renowned for producing giant whitetail deer, making it a prime location for hunters seeking a trophy buck.

Conveniently situated less than 3 miles from Dover, the property is easily accessible via blacktop road. Electricity is available at the road, making it easier to set up your ideal retreat. The tract features a diverse terrain, offering a mix of wooded areas and open spaces.

Whether you envision a private hunting lodge, a fishing retreat, or simply an accessible escape, this Cimarron River frontage property provides the perfect backdrop for your dreams. Don't miss this rare opportunity to own a piece of recreational heaven in Oklahoma. There is additional acreage available. Contact Dillon Smith with National Land Realty at (405) 922-2076 to schedule your showing