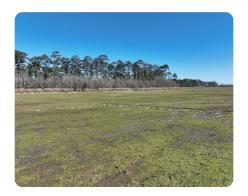

## **PROPERTY SUMMARY**

This property is approximately 10.4 acres and is located in Kinder, LA; Allen Parish. It sits on the east side of Hwy 165 and is currently landlocked because a Railroad Right Of Way cuts off access to Hwy 165. It is currently being farm which would provide the new buyer instant lease income.