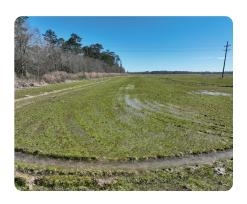

## **PROPERTY SUMMARY**

This property is approximately 10.4 acres and is located in Kinder, LA; Allen Parish. It sits on the east side of Hwy 165 and is currently landlocked because a Railroad Right Of Way cuts off access to Hwy 165. It is currently being farm which would provide the new buyer instant lease income.