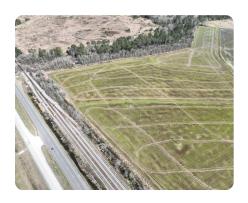

## 10 Acres - Farmland, Pastureland- Kinder, LA; Allen Parish

10.4 +/- Acres | Allen Parish, LA | \$57,200

## LOCATION

Approximately .4 miles south on Hwy 165 South from the Intersection of Hwy 165 & Clyde Chachere Road, Kinder, LA; Allen Parish. It's on the east side of Hwy 165.

## **PROPERTY SUMMARY**

This property is approximately 10.4 acres and is located in Kinder, LA; Allen Parish. It sits on the east side of Hwy 165 and is currently landlocked because a Railroad Right Of Way cuts off access to Hwy 165. It is currently being farm which would provide the new buyer instant lease income.