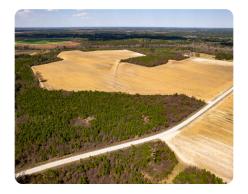

## **PROPERTY SUMMARY**

National Land Realty is pleased to offer 203 +/- acres near Black River in Sampson County that includes 68 +/- acres of farmland and 135 +/- acres of timberland that was cut and replanted in 2019. This tract of land is made up of 5 separate parcels all adjoining except for one and this property has exceptional investment potential with the annual farm lease income, potential hunting lease, and the future timberland harvest. This area is known for large NC black bears, whitetail deer, eastern longbeard, and other small game. The property has road frontage on DeVane's Farm Road, Scronce Road, and Firetower Road. The property is only 30 minutes from Clinton, NC. If you have been looking large acreage to build a home but also have future income, lets schedule a private showing. Please call listing agent Clifton Holloman, ALC at 919-634-5432 to schedule your showing or email him at cholloman@nationallandrealty.com.