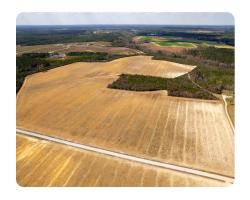

## **PROPERTY SUMMARY**

National Land Realty is pleased to offer 203 +/- acres near Black River in Sampson County that includes 68 +/- acres of farmland and 135 +/- acres of timberland that was cut and replanted in 2019. This tract of land is made up of 5 separate parcels all adjoining except for one and this property has exceptional investment potential with the annual farm lease income, potential hunting lease, and the future timberland harvest. This area is known for large NC black bears, whitetail deer, eastern longbeard, and other small game. The property has road frontage on DeVane's Farm Road, Scronce Road, and Firetower Road. The property is only 30 minutes from Clinton, NC. If you have been looking large acreage to build a home but also have future income, lets schedule a private showing. Please call listing agent Clifton Holloman, ALC at 919-634-5432 to schedule your showing or email him at cholloman@nationallandrealty.com.