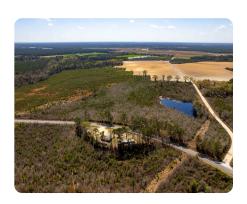

## **PROPERTY SUMMARY**

National Land Realty is pleased to offer 203 +/- acres near Black River in Sampson County that includes 68 +/- acres of farmland and 135 +/- acres of timberland that was cut and replanted in 2019. This tract of land is made up of 5 separate parcels all adjoining except for one and this property has exceptional investment potential with the annual farm lease income, potential hunting lease, and the future timberland harvest. This area is known for large NC black bears, whitetail deer, eastern longbeard, and other small game. The property has road frontage on DeVane's Farm Road, Scronce Road, and Firetower Road. The property is only 30 minutes from Clinton, NC. If you have been looking large acreage to build a home but also have future income, lets schedule a private showing. Please call listing agent Clifton Holloman, ALC at 919-634-5432 to schedule your showing or email him at cholloman@nationallandrealty.com.